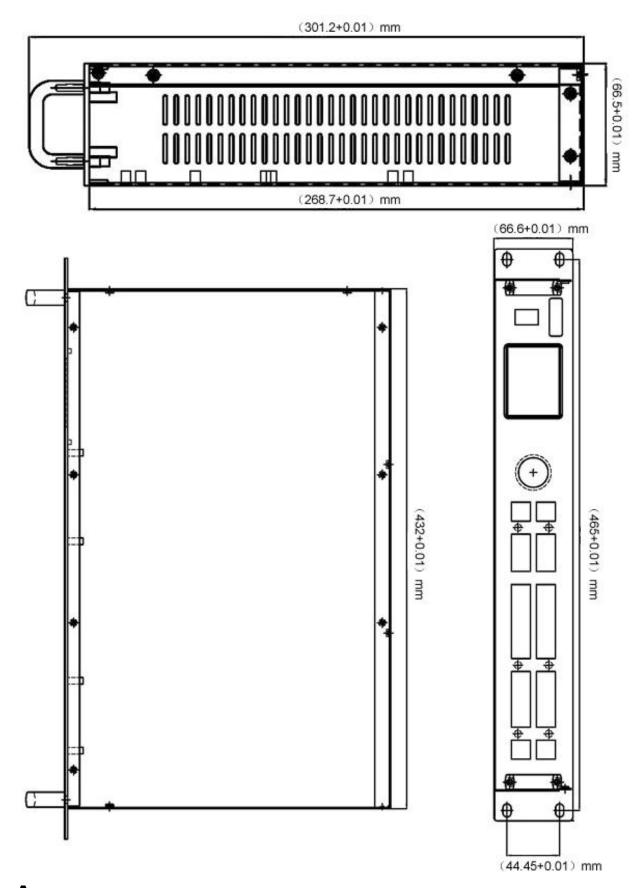

|  |
| Environmental                 | 15%~85%                                                         |  |
| humdity                       |                                                                 |  |
| Operation                     | LCD menu, panel keys, LAN, USB, wifi, PC configuration software |  |
| mode                          |                                                                 |  |
| Demension                     | 482.6mm×300mm×66.6mm                                            |  |
| Case                          | 1.5U                                                            |  |
| Weight                        | ≤3Kg                                                            |  |

## **Dimension**

www.onbonbx.com 第 6 页





## **Accessory**

www.onbonbx.com 第7页



| Name                                             | Quantity |
|--------------------------------------------------|----------|
| 3Pin host power cable 1.5m                       | 1        |
| mark: export products use EU standard cable 1.5m | I I      |
| USB-A-B cable 1.5m                               | 1        |
| HDMI cable(19+1) 1.5m                            | 1        |
| DVI cable (18+1) 1.5m                            | 1        |
| Straight elbow antenna-2.4G 195mm                | 1        |

www.onbonbx.com 第 8 页



#### **CONTACT US**

### **Shanghai ONBON Technology Co.,ltd (Headquarters)**

Address: 7 Floor, Tower 88, 1199#, North Qinzhou Road, Xuhui District, Shanghai City,

China

Tel Phone:0086 15921814956 Website: www.onbonb