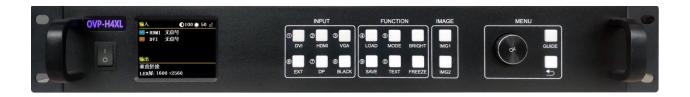

### Front panel

| Interfaces |                                                                                                                                                                                                                                                                     |  |
|------------|---------------------------------------------------------------------------------------------------------------------------------------------------------------------------------------------------------------------------------------------------------------------|--|
| 1          | Power supply                                                                                                                                                                                                                                                        |  |
| 2          | 2.8" full color LCD screen (320×240)                                                                                                                                                                                                                                |  |
| Operate    | screen area and display the system status information through the LCD.                                                                                                                                                                                              |  |
| 3          | INPUT area  The input Selection key area has [DVI] ~ [DP] 6 buttons, 5 input source port selection buttons, and correspond to the input interface logo of the back panel.  When BLACK is pressed, the LED indicator of BALCK is on, and the screen output is black. |  |
| 4          | [LOAD]: fast switch to user mode  [SAVE]: fast switch to user save mode  [BRIGHT]: fast switch to brightness  adjust hot key.  [MODE] : fast switch to system fixed mode menu.                                                                                      |  |

www.onbonbx.com 第 3 页

|   | [TEXT]: keep the function button [FREEZE]: image freeze hot key                                                                                                 |
|---|-----------------------------------------------------------------------------------------------------------------------------------------------------------------|
| 5 | IMAGE area [IMG1]- [IMG2]: You can select the opened screen 1 ~ screen 2 window, and the LED light indicates the currently selected window.                     |
| 6 | MENU area  Short press [OK]: means turn into menu or confirm  [GUIDE]: fast switch to" smart gu: area provided interface  [ ]: means exit the current operation |