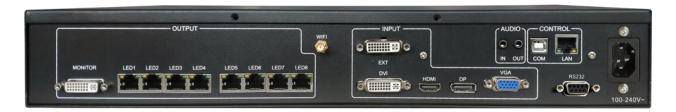

### **Back panel**

| Video output interface |                                                                       |
|------------------------|-----------------------------------------------------------------------|
| LED1~LED8              | 8 nos of Gigabit network output ,connect with screen receiving card   |
| MONITOR                | Simultaneous monitoring of DVI output interface, external LCD display |

| Video input source |                                                                                       |
|--------------------|---------------------------------------------------------------------------------------|
| EXT                | Extended input port, default is DVI, HDMI or SDI or wireless screen input is optional |
| DVI                | DVI interface                                                                         |
| HDMI               | HDMI                                                                                  |
| DP                 | DP                                                                                    |
| VGA                | VGA                                                                                   |

www.onbonbx.com 第4页

| Audio input/out put port |                                |
|--------------------------|--------------------------------|
| HDMI audio               | HDMI video input port built-in |
| AUDIO_IN                 | Analog audio input port        |
| AUDIO_OUT                | Analog audio output port       |

| Control interface |                         |
|-------------------|-------------------------|
| LAN               | Network control port    |
| СОМ               | USB input port          |
| WIFI              | WIFI wireless control   |
| RS232             | RS232C control DB9 port |

| Power supply  |                  |
|---------------|------------------|
| Input voltage | 100-240V~50/60Hz |