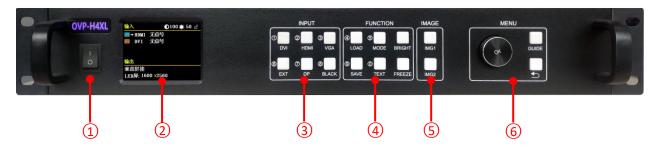

### Front panel

| Interfaces |                                                                                                                                                                                                                                                                     |  |
|------------|---------------------------------------------------------------------------------------------------------------------------------------------------------------------------------------------------------------------------------------------------------------------|--|
| 1          | Power supply                                                                                                                                                                                                                                                        |  |
| 2          | 2.8" full color LCD screen (320×240)                                                                                                                                                                                                                                |  |
| Operate    | screen area and display the system status information through the LCD.                                                                                                                                                                                              |  |
| 3          | INPUT area  The input Selection key area has [DVI] ~ [DP] 6 buttons, 5 input source port selection buttons, and correspond to the input interface logo of the back panel.  When BLACK is pressed, the LED indicator of BALCK is on, and the screen output is black. |  |
| 4          | [LOAD]: fast switch to user mode  [SAVE]: fast switch to user save mode  [BRIGHT]: fast switch to brightness  adjust hot key.  [MODE] : fast switch to system fixed mode menu.                                                                                      |  |

www.onbonbx.com 第 3 页

|   | [TEXT]: keep the function button [FREEZE]: image freeze hot key                                                                                                 |
|---|-----------------------------------------------------------------------------------------------------------------------------------------------------------------|
| 5 | IMAGE area [IMG1]- [IMG2]: You can select the opened screen 1 ~ screen 2 window, and the LED light indicates the currently selected window.                     |
| 6 | MENU area  Short press [OK]: means turn into menu or confirm  [GUIDE]: fast switch to" smart gu: area provided interface  [ ]: means exit the current operation |